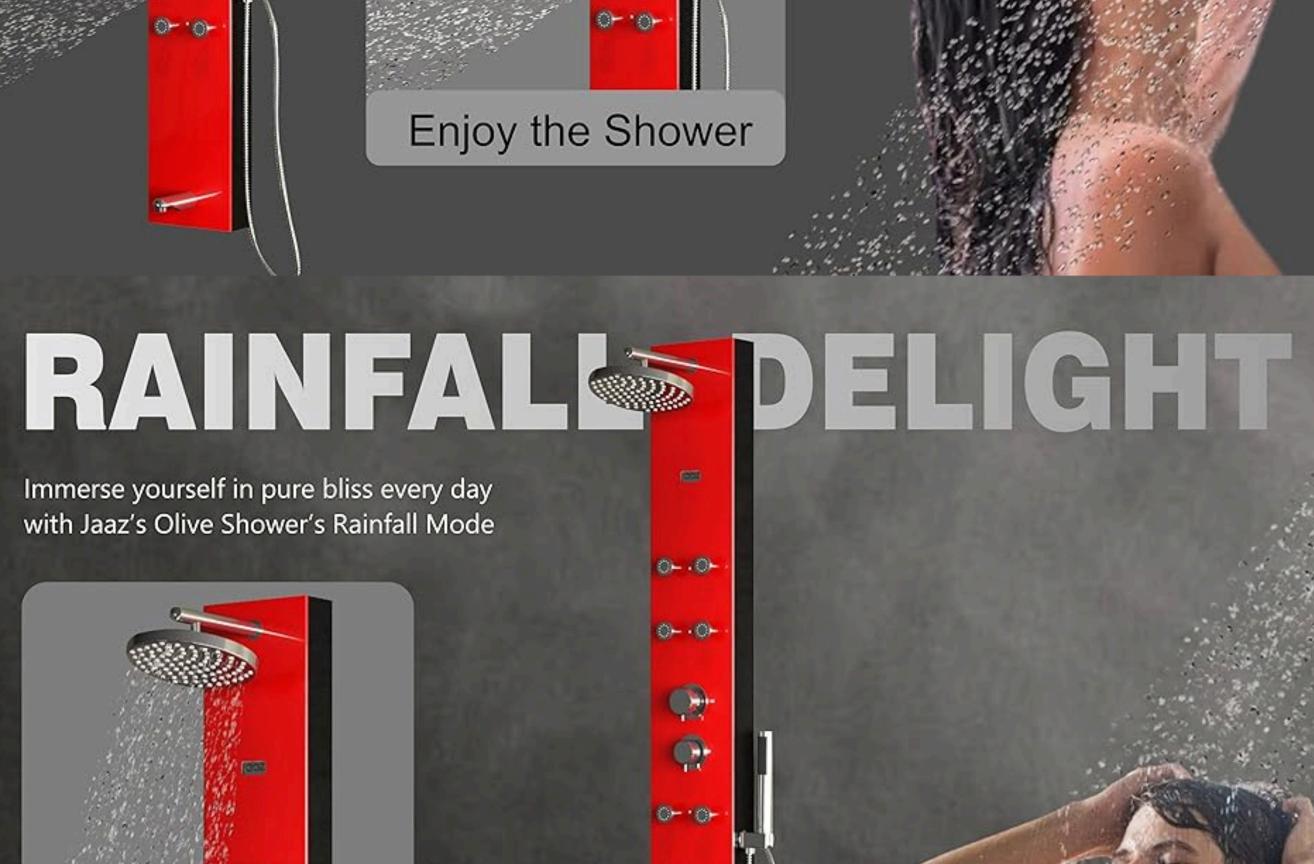

### Cartridge & Sedal (Spain) for Diverter Cartridge. • Four Shower Function : 1. Rain Shower (96 Nozzle) 2. Hand Shower (80 Nozzle) 3. Eight Massage Jets with 4 Massage (40 Nozzle) and 4 Mist (24 Nozzle) Function 4. Foam Flow Spout.