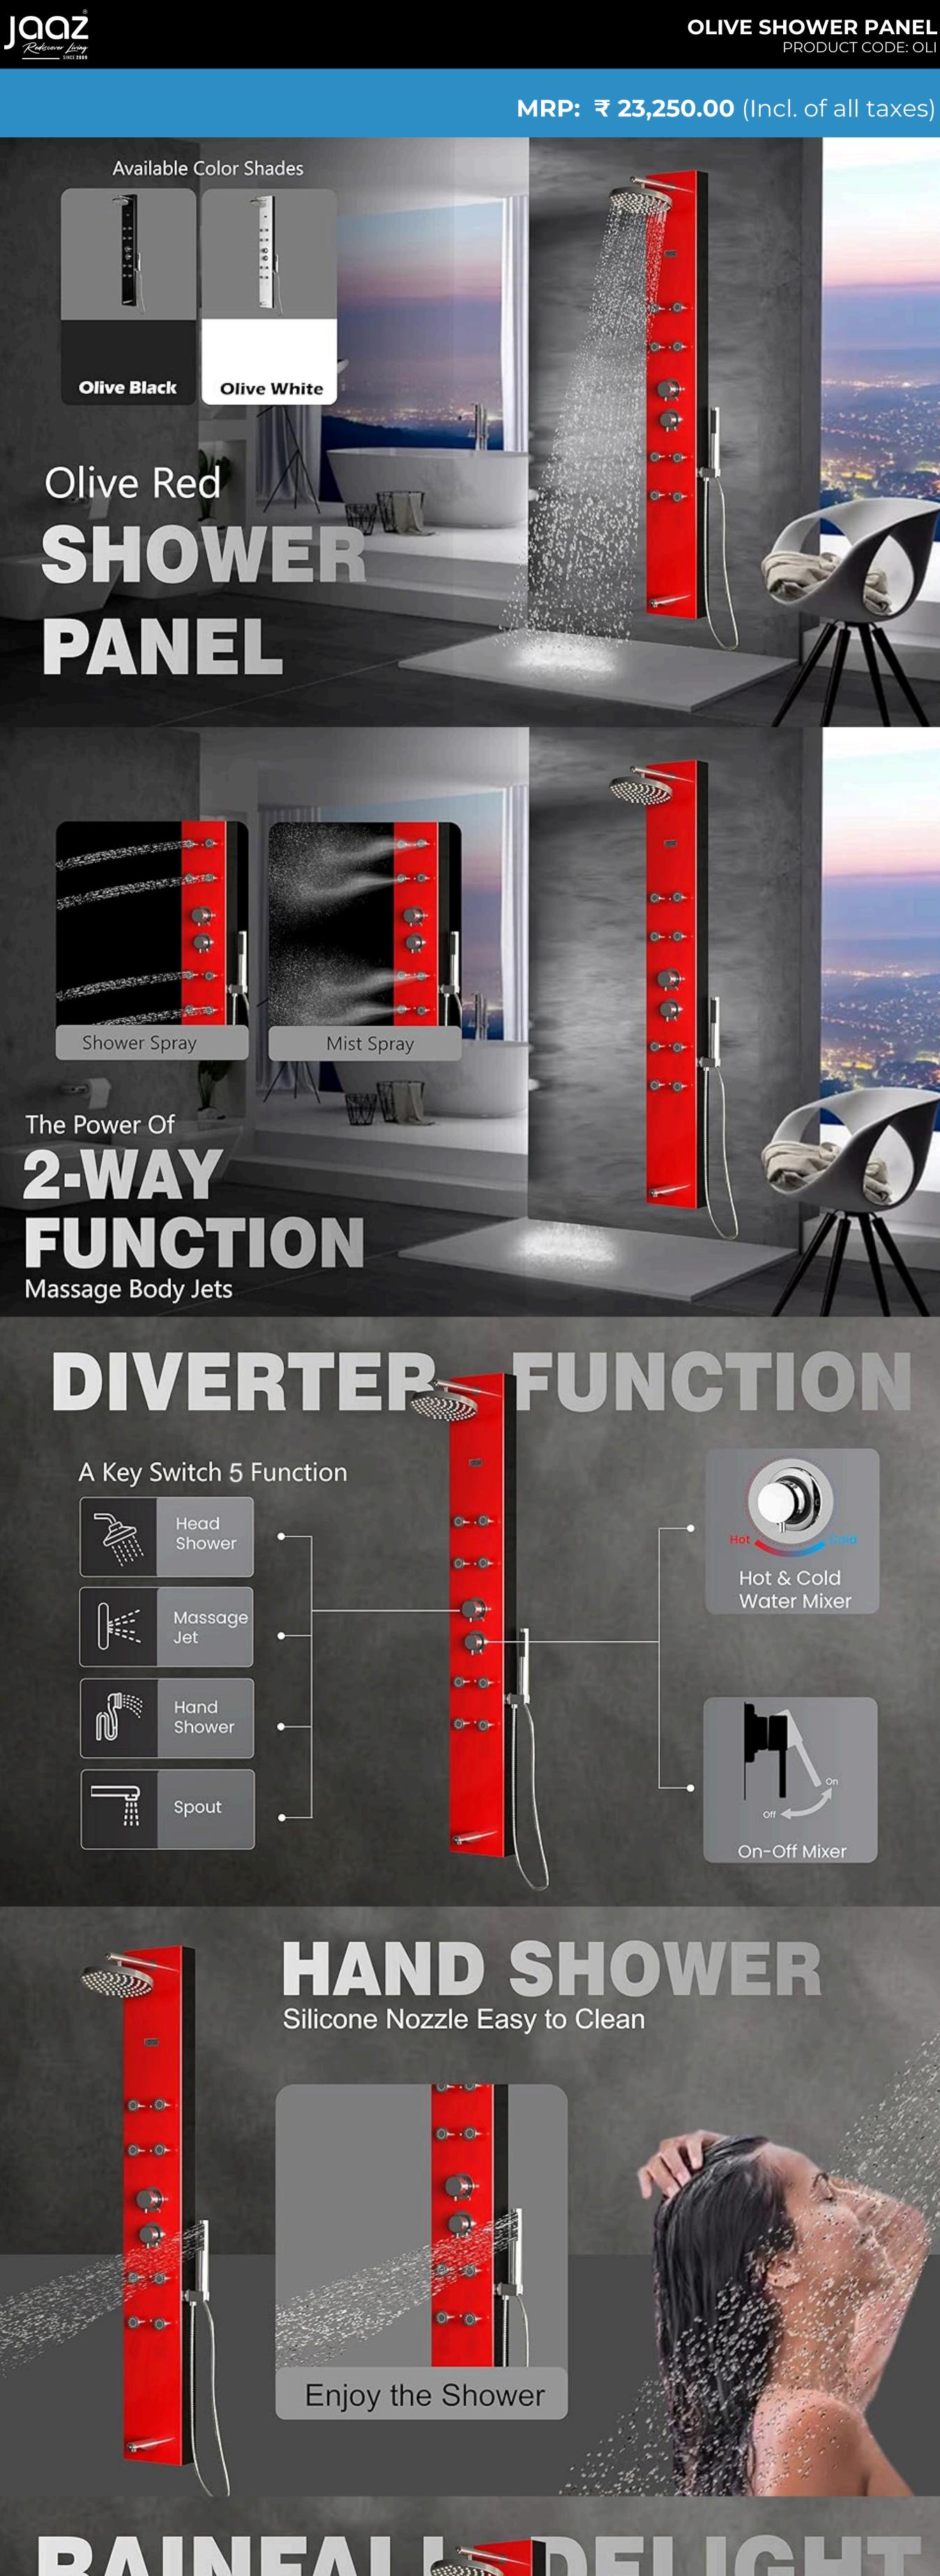

### Cartridge & Sedal (Spain) for Diverter Cartridge. • Four Shower Function : 1. Rain Shower (96 Nozzle) 2. Hand Shower (80 Nozzle) 3. Eight Massage Jets with 4 Massage (40 Nozzle) and 4 Mist (24 Nozzle) Function 4. Foam Flow Spout.