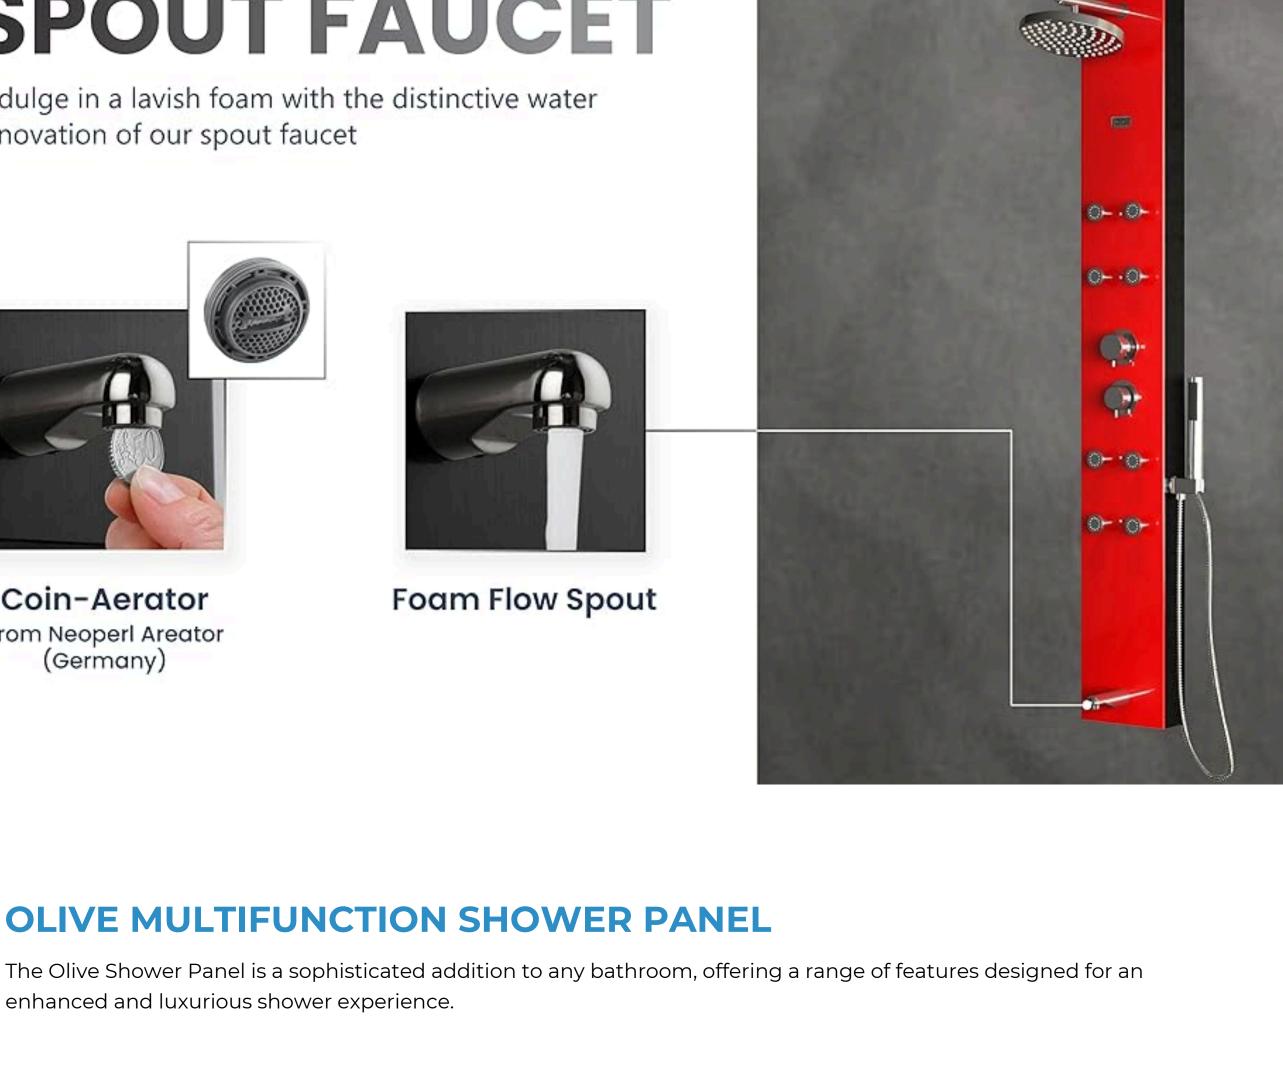

SPOUT FAUCET

Indulge in a lavish foam with the distinctive water

**Head Shower** 

innovation of our spout faucet

# enhanced and luxurious shower experience.

**TECHNICAL DETAILS** • 1st Manufacturer of Shower Panel in India Since 2009 | Warranty: 3 Years • Maintenance Free Coin Aerator for Spout of Neoperl (Germany). We use Vernet (France) for Thermostatic Mixer

### Cartridge & Sedal (Spain) for Diverter Cartridge. • Four Shower Function : 1. Rain Shower (96 Nozzle) 2. Hand Shower (80 Nozzle) 3. Eight Massage Jets with 4 Massage (40 Nozzle) and 4 Mist (24 Nozzle) Function 4. Foam Flow Spout.